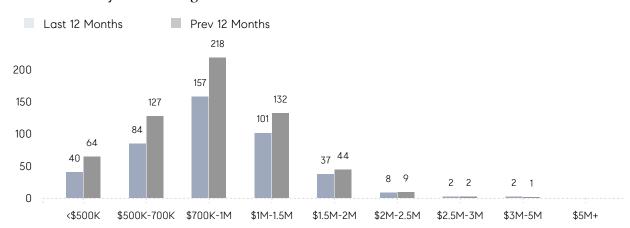

| AVERAGE SOLD PRICE | \$1,222,535 | \$908,493 | 35%       |
|                | # OF CONTRACTS     | 39          | 48        | -19%      |
|                | NEW LISTINGS       | 51          | 61        | -16%      |
| Condo/Co-op/TH | AVERAGE DOM        | 11          | 30        | -63%      |
|                | % OF ASKING PRICE  | 115%        | 98%       |           |
|                | AVERAGE SOLD PRICE | \$575,000   | \$796,667 | -28%      |
|                | # OF CONTRACTS     | 4           | 1         | 300%      |
|                | NEW LISTINGS       | 3           | 4         | -25%      |
|                |                    |             |           |           |

May 2022

May 2021

% Change

# Westfield

MAY 2022

### Monthly Inventory





### Contracts By Price Range



### Listings By Price Range



# COMPASS



Compass makes no representations or warranties, express or implied, with respect to future market conditions or prices of residential product at the time the subject property or any competitive property is complete and ready for occupancy or with respect to any report, study, finding, recommendation or other information provided by Compass herein. Moreover, no warranty, express or implied, is made or should be assumed regarding the accuracy, adequacy, completeness, legality, reliability, merchantability or fitness for a particular purpose of any information, in part or whole, contained herein. All material is presented with the understanding that Compass shall not be deemed to provide legal, accounting or other professional services. This is no