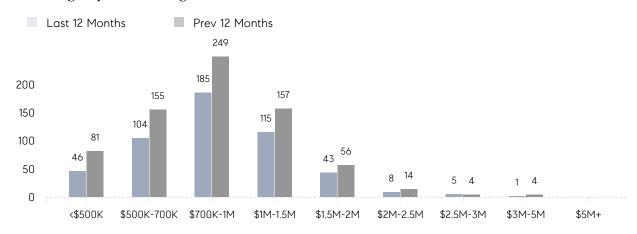

222,535 | \$908,493 | 35%       |
|                | # OF CONTRACTS     | 39          | 48        | -19%      |
|                | NEW LISTINGS       | 51          | 61        | -16%      |
| Condo/Co-op/TH | AVERAGE DOM        | 11          | 30        | -63%      |
|                | % OF ASKING PRICE  | 115%        | 98%       |           |
|                | AVERAGE SOLD PRICE | \$575,000   | \$796,667 | -28%      |
|                | # OF CONTRACTS     | 4           | 1         | 300%      |
|                | NEW LISTINGS       | 3           | 4         | -25%      |
|                |                    |             |           |           |

May 2022

May 2021

% Change

# Westfield

MAY 2022

### Monthly Inventory





### Contracts By Price Range



### Listings By Price Range



# COMPASS



Compass makes no representations or warranties, express or implied, with respect to future market conditions or prices of residential product at the time the subject property or any competitive property is complete and ready for occupancy or with respect to any report, study, finding, recommendation or other information provided by Compass herein. Moreover, no warranty, express or implied, is made or should be assumed regarding the accuracy, adequacy, completeness, legality, reliability, merchantability or fitness for a particular purpose of any information, in part or whole, contained herein. All material is presented with the understanding that Compass shall not be deemed to provide legal, accounting or other professional services. This is not intended to solicit the purch