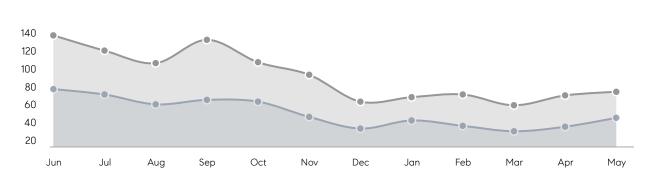

|           |
|                | AVERAGE SOLD PRICE | \$1,222,535 | \$908,493 | 35%       |
|                | # OF CONTRACTS     | 39          | 48        | -19%      |
|                | NEW LISTINGS       | 51          | 61        | -16%      |
| Condo/Co-op/TH | AVERAGE DOM        | 11          | 30        | -63%      |
|                | % OF ASKING PRICE  | 115%        | 98%       |           |
|                | AVERAGE SOLD PRICE | \$575,000   | \$796,667 | -28%      |
|                | # OF CONTRACTS     | 4           | 1         | 300%      |
|                | NEW LISTINGS       | 3           | 4         | -25%      |
|                |                    |             |           |           |

May 2022

May 2021

% Change

# Westfield

MAY 2022

### Monthly Inventory





### Contracts By Price Range



### Listings By Price Range



# COMPASS



Compass makes no representations or warranties, express or implied, with respect to future market conditions or prices of residential product at the time the subject property or any competitive property is complete and ready for occupancy or with respect to any report, study, finding, recommendation or other information provided by Compass herein. Moreover, no warranty, express or implied, is made or should be assumed regarding the accuracy, adequacy, completeness, legality, reliability, merchantability or fitness for a particular purpose of any information, in part or whole, contained herein. All material is presented with the understanding that Compass shall not be deemed to provide legal, accounting or other p